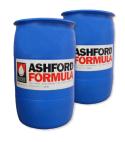

### Re-Used Blue Drums

The Ashford Formula™ signature blue drum is a well-recognized symbol throughout the concrete densification industry. The Ashford Formula™ is packaged in previously used drums, which minimizes the environmental impact of manufacturing new containers for use.